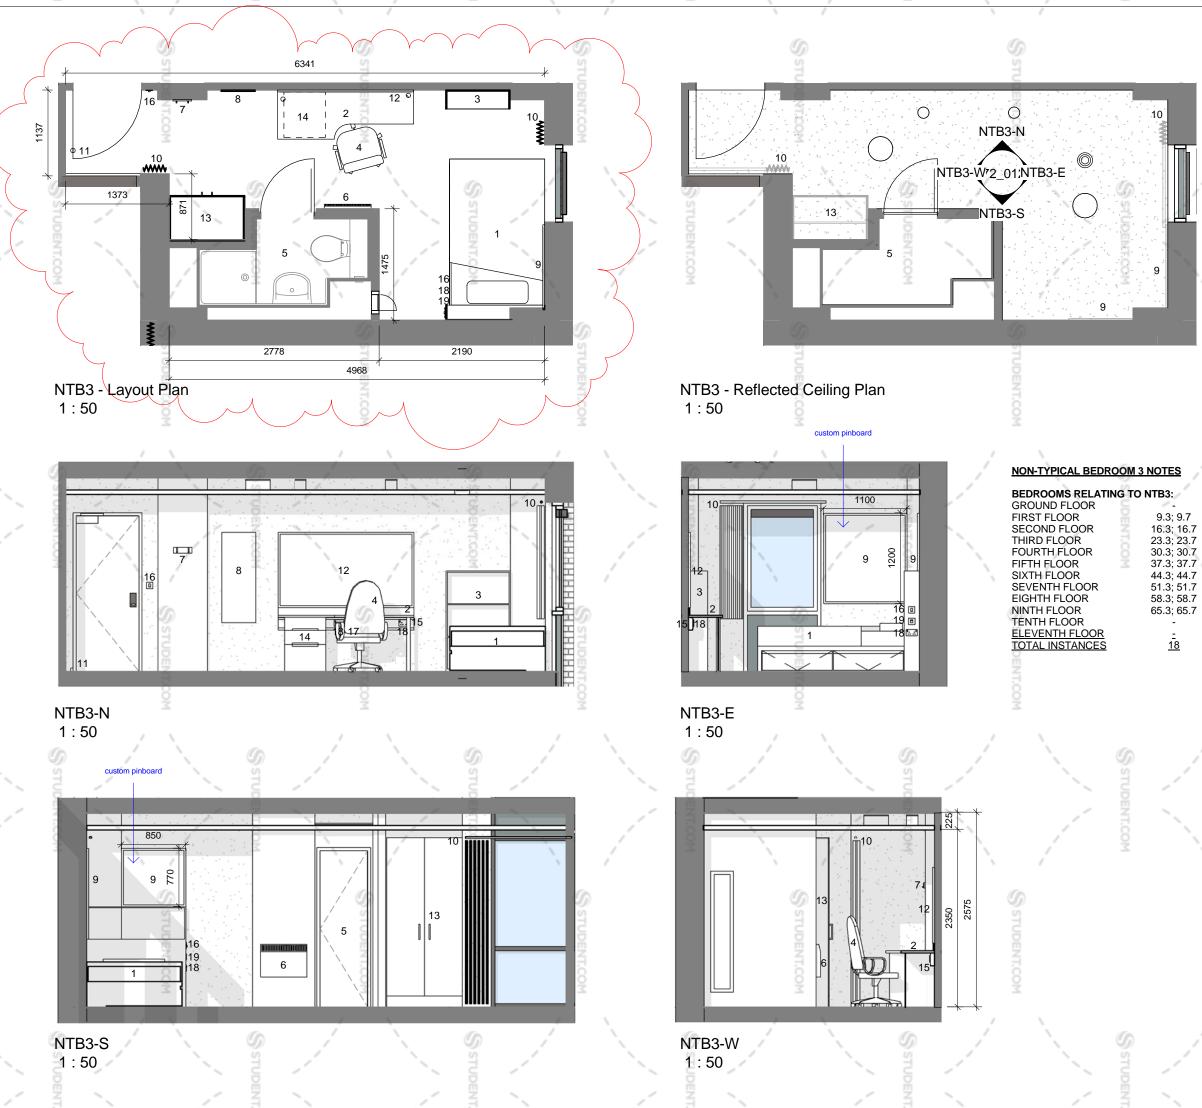

This drawing is to be read in conjunction with all relevant Structural Engineers and Mechanical & Electrical Engineers drawings and specification.

| Spee           |                     |                                                                                          |                                                                   |                                                                         |                                                                  |                                                          |                                            |                                                   |                          |
|----------------|---------------------|------------------------------------------------------------------------------------------|-------------------------------------------------------------------|-------------------------------------------------------------------------|------------------------------------------------------------------|----------------------------------------------------------|--------------------------------------------|---------------------------------------------------|--------------------------|
| KEY            |                     |                                                                                          |                                                                   |                                                                         | /                                                                | \                                                        |                                            |                                                   |                          |
| 1.<br>2.       |                     | Bed: sma<br>integrated<br>under bed<br>mattress,<br>to side of<br>Desk: sca<br>underside | l headboa<br>l storage f<br>2 no. vent<br>bed. *Not<br>lloped, (1 | rd shelvin<br>laps, 2 no<br>ilation gri<br>e <i>custom</i><br>800L x 65 | ig (1330<br>b. hinged<br>lles in th<br><i>sized w</i><br>50/450D | H x 200<br>d access<br>le frame<br>all prote<br>x 720 cl | D x 12<br>pane<br>and<br>ctor to<br>ear he | 260W),<br>Is unde<br>wall pro<br>some<br>eight to | 2 i<br>er t<br>bte<br>be |
| 3.<br>4.       |                     | Shelving<br>Desk chai<br>Range.                                                          | unit: custo<br>ir: operato                                        | om to rece<br>or type. Ce                                               | ess wall<br>overed v                                             | (850Wx<br>vith Carr                                      | 1330H<br>nira Ex                           | Hx250E<br>ktreme                                  | )).<br>Pli               |
| 5.             |                     | Shower p<br>document                                                                     |                                                                   |                                                                         | nishes a                                                         | is per W                                                 | MS02                                       | :43/12 r                                          | rev                      |
| 6.<br>7.<br>8. |                     | Electric p<br>Coat hool<br>Mirror: (4)                                                   | <b>ks:</b> 2 no. f                                                | ixed to tin                                                             |                                                                  |                                                          | nd mi                                      | irror ca                                          | nn                       |
| 9.             |                     | screws.<br>Pinboard                                                                      |                                                                   |                                                                         | 100                                                              |                                                          |                                            |                                                   |                          |
|                |                     | pinboards<br>sufficient                                                                  | to some i<br>pin space                                            | beds to fil<br>*                                                        | t availab                                                        | le space                                                 | and                                        | yet pro                                           | vic                      |
| 10.            |                     | Curtains a window (n                                                                     | ninimum)*                                                         |                                                                         | Rail to ex                                                       | tend 15                                                  | 0mm l                                      | beyond                                            | 1                        |
| 11.<br>12.     |                     | Door stop<br>Pinboard<br>pinboards                                                       | (above de                                                         |                                                                         |                                                                  |                                                          |                                            |                                                   |                          |
| 13.            |                     | sufficient                                                                               | pin space                                                         | *                                                                       | - 2                                                              |                                                          |                                            | i yet pro                                         | UVI                      |
| 14.<br>15.     |                     | Drawers:<br>Dado trur                                                                    | 3 drawer                                                          |                                                                         |                                                                  |                                                          |                                            | )H).                                              |                          |
| 16.<br>17.     |                     | Light swit<br>Double da                                                                  | tch                                                               | t                                                                       |                                                                  |                                                          |                                            |                                                   |                          |
| 18.<br>19.     |                     | Double so                                                                                | ocket outl                                                        |                                                                         | /                                                                | \                                                        |                                            |                                                   |                          |
|                |                     | Heater bo                                                                                | oster                                                             |                                                                         |                                                                  |                                                          |                                            |                                                   |                          |
| 13.            |                     | Heater bo                                                                                | oster                                                             | - /                                                                     |                                                                  | 1                                                        |                                            |                                                   |                          |
| 1              | . at a tu           | S                                                                                        | oster                                                             | ļ                                                                       |                                                                  | Ì,                                                       |                                            |                                                   |                          |
| 1              | ı statu             | s: Si                                                                                    | _                                                                 |                                                                         |                                                                  | )<br>v                                                   |                                            |                                                   |                          |
| 1              | ı statu             | s: Si                                                                                    | ELI                                                               | MIN                                                                     | IAF                                                              | ۲Y                                                       |                                            |                                                   |                          |
| 1              | y statu             | s: Si                                                                                    | _                                                                 | MIN                                                                     | IAF                                                              | RY                                                       |                                            |                                                   | 1                        |
| 1              | ı statu             | s: Si                                                                                    | _                                                                 | MIN                                                                     | IAF                                                              | RY                                                       |                                            |                                                   |                          |
| 1              | y statu             | s: Si                                                                                    | _                                                                 | MIN                                                                     | IAF                                                              | RY                                                       |                                            |                                                   |                          |
| 1              | statu               | s: Si                                                                                    | _                                                                 | MIN                                                                     | IAF                                                              | ۲Y                                                       |                                            |                                                   |                          |
| 1              | y statu             | s: Si                                                                                    | _                                                                 | MIN                                                                     | IAF                                                              | RY                                                       |                                            |                                                   |                          |
| 1              | ı statu             | s: Si                                                                                    | _                                                                 | MIN                                                                     | IAF                                                              | RY                                                       | 2                                          |                                                   |                          |
| 1              | y statu             | s: Si                                                                                    | _                                                                 | MIN                                                                     | JAF                                                              | RY                                                       |                                            |                                                   |                          |
| 1              | statu               | s: Si                                                                                    | _                                                                 | MIN                                                                     |                                                                  | RY                                                       |                                            |                                                   |                          |
| 1              | statu               | s: Si                                                                                    | _                                                                 | MIN                                                                     |                                                                  | ۲Y                                                       |                                            |                                                   |                          |
| dwg            |                     | STURE OF                                                                                 | EĹĬ                                                               |                                                                         | S STUDENT.COM                                                    |                                                          | RD                                         | IR                                                |                          |
| 1              | Rev                 | s: Si                                                                                    | ELI<br>(SHL C                                                     | ommen                                                                   | its,                                                             | <b>RY</b>                                                | RD                                         | IR                                                |                          |
| dwg            | Rev<br>furm<br>Firs | ised to P                                                                                | ELI<br>(SHL C                                                     | ommen                                                                   | its,                                                             |                                                          | IR                                         | IR<br>GE<br>Chk                                   |                          |

oconnell east architects 63 Newton Street, Manchester, M1 1ET t: 0161 839 9380 f: 0161 833 1638

| dwg title: | Non Typical Bedroom 3              |              |  |  |  |  |  |
|------------|------------------------------------|--------------|--|--|--|--|--|
|            | Date 1                             | NT           |  |  |  |  |  |
| job title: | Ablett House<br>for                | MOC          |  |  |  |  |  |
|            | Knightsbridge Student Housing Ltd. |              |  |  |  |  |  |
| scale:     | 1:50 @ A3 🍡                        | drawn: IR    |  |  |  |  |  |
| date:      | 16/05/14                           | job no: 1425 |  |  |  |  |  |
| dwg no:    | 72_012                             | rev: B       |  |  |  |  |  |